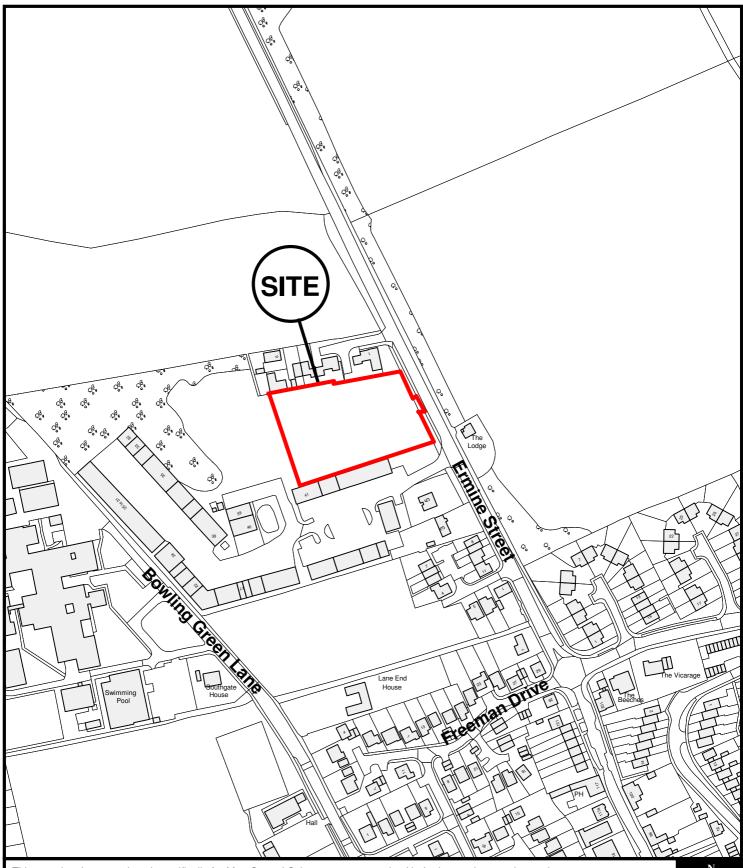

East Herts Council Wallfields Pegs Lane Hertford SG13 8EQ Tel: 01279 655261 Address: Land To The North Of Park Farm Industrial Estate Ermine Street, Buntingford, SG9 9AZ

Reference: 3/16/1392/REM

Scale: 1:2500

O.S Sheet: TL3530

Date of Print: 22 February 2017